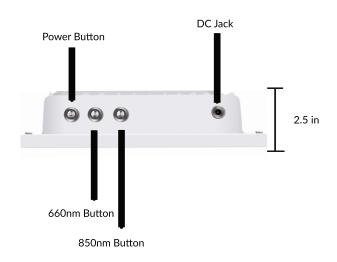

# **User Guide**

- 1. Plug DC power adapter into the DC Jack on the device.
- 2. Push power button (green) to turn on unit.
- 3. Use 850nm wavelength, push blue button.
- 4. Use 660nm wavelength, push red button.