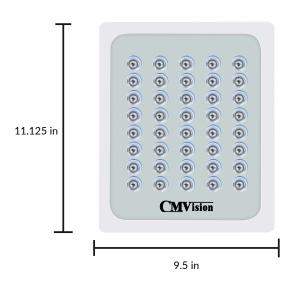

# **LED Illuminator Specification:**

| LED Power Class:          | <b>120</b> w            |
|---------------------------|-------------------------|
| Dimensions:               | 9.5"x11.125"x2.5"       |
| Power Input:              | DC 12V                  |
| Power Comsumption:        | 60w                     |
| LEDs:                     | 40x3w                   |
| Focusing Lens Bean Angle: | : 60-90 Degree          |
| Cooling Fans:             | 0 Fans                  |
| Lifespan:                 | 100,000 Hrs             |
| EMF Emission:             | 0.0 μΤ                  |
| Light Output:             | 60-80mw/cm <sup>2</sup> |