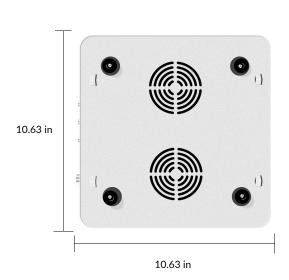

# **LED Illuminator Specification:**

| LED Power Class:          | 600w                      |
|---------------------------|---------------------------|
| Dimensions: 10.           | 63"x10.63"x1.97"          |
| Power Input:              | DC 24V                    |
| Power Comsumption:        | 200-240w                  |
| LEDs:                     | 200x3w                    |
| Focusing Lens Bean Angle: | 60-90 Degree              |
| Cooling Fans:             | 2 Fans                    |
| Lifespan:                 | 100,000 Hrs               |
| EMF Emission:             | 0.0 μΤ                    |
| Light Output:             | 100-150mw/cm <sup>2</sup> |