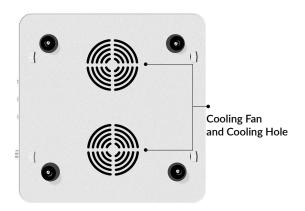

# **LED Illuminator Specification:**

| LED Power Class:          | 600w                      |
|---------------------------|---------------------------|
| Dimensions: 10.           | 63"x10.63"x1.97"          |
| Power Input:              | DC 24V                    |
| Power Comsumption:        | 200-240w                  |
| LEDs:                     | 200x3w                    |
| Focusing Lens Bean Angle: | 60-90 Degree              |
| Cooling Fans:             | 2 Fans                    |
| Lifespan:                 | 100,000 Hrs               |
| EMF Emission:             | 0.0 μΤ                    |
| Light Output:             | 100-150mw/cm <sup>2</sup> |