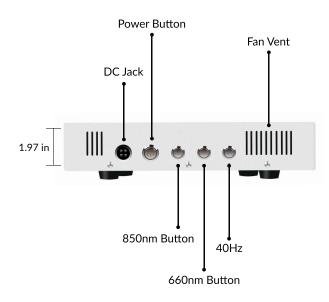

# **User Guide**

- 1. Plug DC power adapter into the DC Jack on the device.
- 2. Push power button (green) to turn on unit.
- 3. Use 850nm wavelength, push blue button.
- 4. Use 660nm wavelength, push red button.
- 5. Use 40HZ frequency button to active frequency model.

#### ■ Connection:

The light therapy device has a wired power input socket. The center of the socket is positive pole.

The socket is connected to 24V DC / AC power supplier.