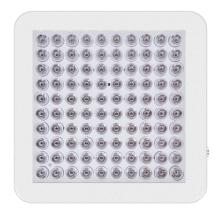

# **LED Illuminator Specification:**

| LED Power Class:          | 600w                      |
|---------------------------|---------------------------|
| Dimensions: 10.           | 63"x10.63"x1.97"          |
| Power Input:              | DC 24V                    |
| Power Comsumption:        | 200-240w                  |
| LEDs:                     | 200x3w                    |
| Focusing Lens Bean Angle: | 60-90 Degree              |
| Cooling Fans:             | 2 Fans                    |
| Lifespan:                 | 100,000 Hrs               |
| EMF Emission:             | 0.0 μΤ                    |
| Light Output:             | 100-150mw/cm <sup>2</sup> |

#### Feature

- •24V DC Power Source Input
- Easy to carry for safety concern
- •200W Compact Size Version
- 100pc 660NM + 850NMPower LED Chip Special Design
- Power Output is distributed balance.