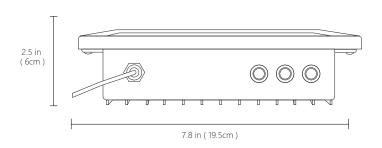

## **Inputs & Outputs**

Lux Button Push In, Light On At Night, Push Out, Always ON 940nm Button Push In, IR On, Push Out, IR OFF LED Button Push In, LED Light On, Push Out, LED Light OFF

The company does not warrant that this manual will be uninterrupted or error-free. We reserve the right to revise or remove any content in this manual at any time.

#### Connection:

The illuminator has a wired power input socket. The center of the socket is positive pole. The socket is connected to 12V DC / AC power supplier.