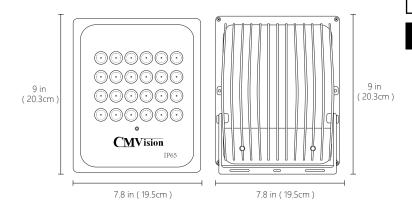

## **IR & LED Illuminator Specification:**

| Model : CM-IRP24-940LEDPW                                  |                              |
|------------------------------------------------------------|------------------------------|
| Power Source : DC 12V                                      | Input Current : 4.75A        |
| Power Consumption : 60 W                                   | Power Factor : 0.80          |
| LED lamp : <b>Φ40mm, 12pcs</b>                             | Total Lumens : 3000 Im       |
| Field of View : 60° - 80°                                  | Beam Pattern : <b>Type V</b> |
| Effective Distance : 50-100m                               | Efficacy : 80-100 Im/W       |
| Emitted Color : Pure White                                 | LED Forward Current: 0.75A   |
| Color Temperature : 5000-6000K                             | Weight : 3 Ib                |
| IR Wavelength : 940nm                                      |                              |
| IR lamp : <b>Φ40mm, 12pcs</b>                              |                              |
| IR Field of View : 60° - 80°                               |                              |
| Ambient Temperature : ~-22°F to ~+122°F [~-30°C to ~+50°C] |                              |